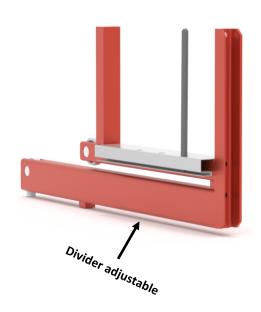

## Please enter the relevant data \*

Info: To divide the compartments of a shelf into individual sub-compartments!

| Version:*                                                                                                                                                                                                                                        | Number of dividers per shelf: * Piece Standard 2 pieces per shelf  Subdivisions |  |  |
|--------------------------------------------------------------------------------------------------------------------------------------------------------------------------------------------------------------------------------------------------|---------------------------------------------------------------------------------|--|--|
| per shelf: * Piece  Standard 2 pieces per shelf  Subdivisions per shelf: * Piece  Ex. 4 Subdivisions result in 5 sub-shelf                                                                                                                       | per shelf: * Piece Standard 2 pieces per shelf  Subdivisions                    |  |  |
| Subdivisions per shelf: * Piece  Ex. 4 Subdivisions result in 5 sub-shelf * Only pluggable version!  Shelf already exesting? Please indicate the corresponding article number, can be found on the nameplate of the shelf!  Article number Rack: | Subdivisions                                                                    |  |  |
| Shelf already exesting?  Please indicate the corresponding article number, can be found on the nameplate of the shelf!  Article number Rack:                                                                                                     | Ex. 4 Subdivisions                                                              |  |  |
| Article number Rack:                                                                                                                                                                                                                             | Shelf already exesting? Please indicate the corresponding article number,       |  |  |
| Specials:                                                                                                                                                                                                                                        | Article number                                                                  |  |  |
|                                                                                                                                                                                                                                                  | Specials:                                                                       |  |  |