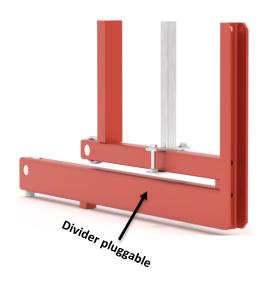

## Please enter the relevant data \*

Info: To divide the compartments of a shelf into individual sub-compartments!

| Version:*                                                                                                                                                                                                                                        | Number of dividers per shelf: * Piece Standard 2 pieces per shelf  Subdivisions |  |  |
|--------------------------------------------------------------------------------------------------------------------------------------------------------------------------------------------------------------------------------------------------|---------------------------------------------------------------------------------|--|--|
| per shelf: * Piece  Standard 2 pieces per shelf  Subdivisions per shelf: * Piece  Ex. 4 Subdivisions result in 5 sub-shelf                                                                                                                       | per shelf: * Piece Standard 2 pieces per shelf  Subdivisions                    |  |  |
| Subdivisions per shelf: * Piece  Ex. 4 Subdivisions result in 5 sub-shelf * Only pluggable version!  Shelf already exesting? Please indicate the corresponding article number, can be found on the nameplate of the shelf!  Article number Rack: | Subdivisions                                                                    |  |  |
| Shelf already exesting?  Please indicate the corresponding article number, can be found on the nameplate of the shelf!  Article number Rack:                                                                                                     | Ex. 4 Subdivisions                                                              |  |  |
| Article number Rack:                                                                                                                                                                                                                             | Shelf already exesting? Please indicate the corresponding article number,       |  |  |
| Specials:                                                                                                                                                                                                                                        | Article number                                                                  |  |  |
|                                                                                                                                                                                                                                                  | Specials:                                                                       |  |  |